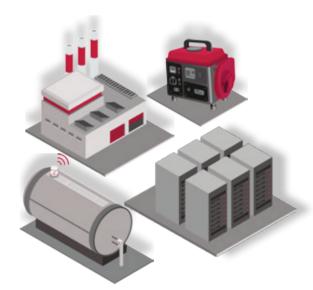

## What solutions?

- Wireless connected sensors (Sigfox – LoRa - Wifi – Gateway)
- Autonomous battery sensors
- Multi-tank fonctionnement
- Supervision software for data according to your type of customer

## Fuel it's proposal:

- Provision of sensors
- Installation training for your teams
- Assistance in setting up the tool
- Data management on your FuelSens platform
- Alerts (SMS, email) multi-criteria on all media