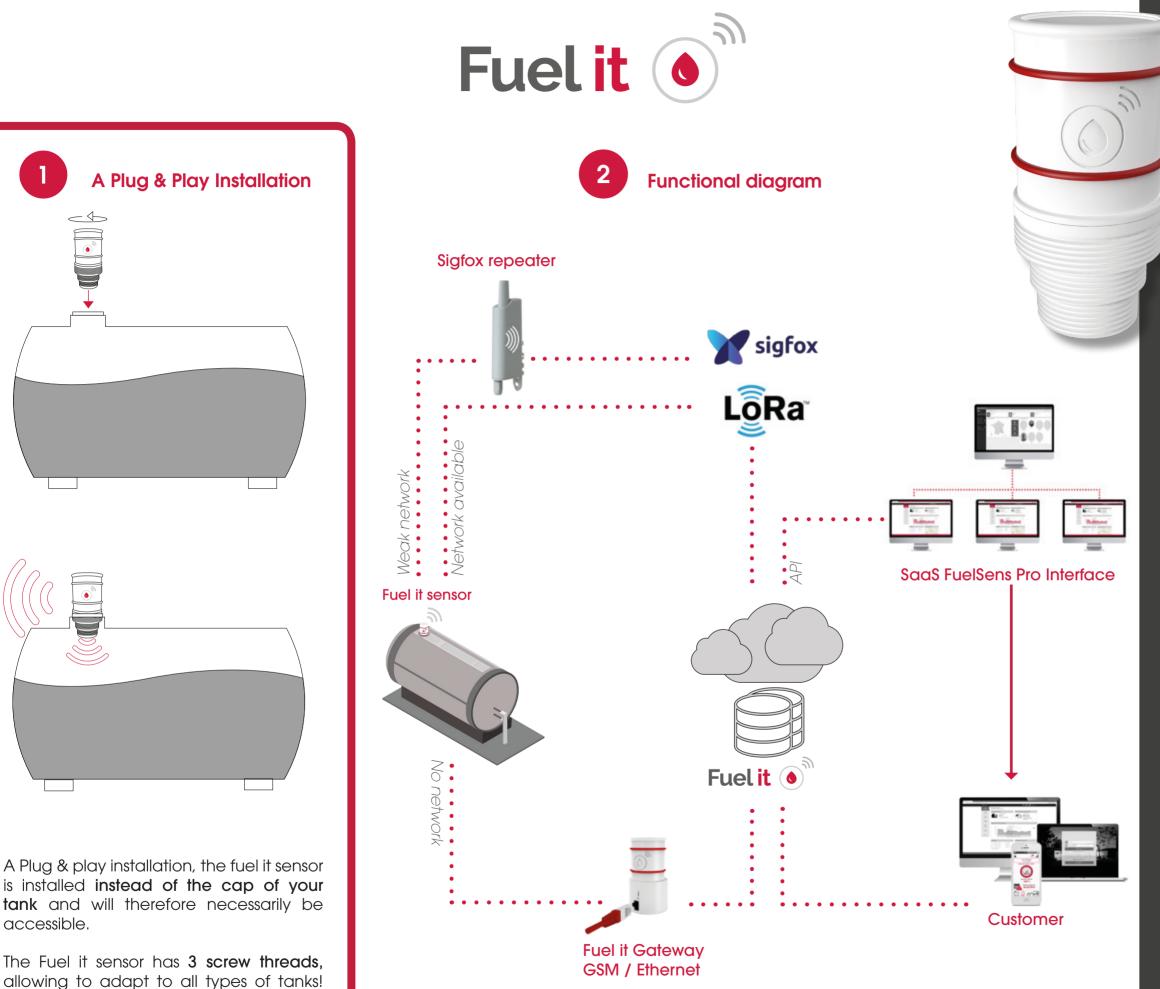

allowing to adapt to all types of tanks! Its installation is easy, to activate it you must pass the magnet (supplied in the packaging) near the sensor; a blue light appears: the installation is successfully completed!